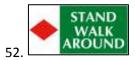

## Level 4 Mini signs 2019





















54 B.











## Bonus Ex 10 A



Bonus Ex 10 B



## l evel 4

- (1) There should be a minimum of fifteen and a maximum of seventeen exercises, with no more than twelve static positions.
- (2) There should be a minimum of one and a maximum of four exercises from Level 3, and a minimum of one and a maximum of four exercises from Level 4.
- (3) More than 2 exercises can be linked and more than 1 distraction exercise is allowed
- (4)Can join 2 cone exercises using junction ( ie across centre or at end at right angles)- advise use 1 different coloured cone if joining spiral to serpentine or fig 8
- (5) Bonus can come from Bonus exercises 1-10
- (6) Signs min 2m apart, cones or distraction bowls 1.5M apart (except disability requirements) 2 part exercises 2-3 M apart. Jumps need 8M 4M