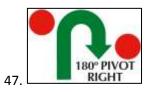

## Level 4 Mini signs 2019





















54 B.











## Bonus Ex 10 A



Bonus Ex 10 B



## l evel 4

- (1) There should be a minimum of fifteen and a maximum of seventeen exercises, with no more than twelve static positions.
- (2) There should be a minimum of one and a maximum of four exercises from Level 3, and a minimum of one and a maximum of four exercises from Level 4.
- (3) More than 2 exercises can be linked and more than 1 distraction exercise is allowed
- (4)Can join 2 cone exercises using junction ( ie across centre or at end at right angles)- advise use 1 different coloured cone if joining spiral to serpentine or fig 8
- (5) Bonus can come from Bonus exercises 1-10
- (6) Signs min 2m apart, cones or distraction bowls 1.5M apart (except disability requirements) 2 part exercises 2-3 M apart. Jumps