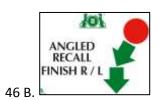

## Level 4 Mini signs 2019





















54 B.











## Bonus Ex 10 A



Bonus Ex 10 B



## l evel 4

- (1) There should be a minimum of fifteen and a maximum of seventeen exercises, with no more than twelve static positions.
- (2) There should be a minimum of one and a maximum of four exercises from Level 3, and a minimum of one and a maximum of four exercises from Level 4.
- (3) More than 2 exercises can be linked and more than 1 distraction exercise is allowed
- (4)Can join 2 cone exercises using junction ( ie across centre or at end at right angles)- advise use 1 different coloured cone if joining spiral to serpentine or fig 8
- (5) Bonus can come from Bonus exercises 1-10
- (6) Signs min 2m apart, cones or distraction bowls 1.5M apart (except disability requirements) 2 part exercises 2-3 M apart. Jump