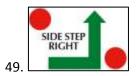

## Level 4 Mini signs 2019





















54 B.











## Bonus Ex 10 A



Bonus Ex 10 B



## l evel 4

- (1) There should be a minimum of fifteen and a maximum of seventeen exercises, with no more than twelve static positions.
- (2) There should be a minimum of one and a maximum of four exercises from Level 3, and a minimum of one and a maximum of four exercises from Level 4.
- (3) More than 2 exercises can be linked and more than 1 distraction exercise is allowed
- (4)Can join 2 cone exercises using junction ( ie across centre or at end at right angles)- advise use 1 different coloured cone if joining spiral to serpentine or fig 8
- (5) Bonus can come from Bonus exercises 1-10
- (6) Signs min 2m apart, cones or distraction bowls 1.5M apart (except disability requirements) 2 part exercises 2-3 M apart. Jumps need