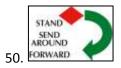

## Level 4 Mini signs 2019





















54 B.











## Bonus Ex 10 A



Bonus Ex 10 B



## l evel 4

- (1) There should be a minimum of fifteen and a maximum of seventeen exercises, with no more than twelve static positions.
- (2) There should be a minimum of one and a maximum of four exercises from Level 3, and a minimum of one and a maximum of four exercises from Level 4.
- (3) More than 2 exercises can be linked and more than 1 distraction exercise is allowed
- (4)Can join 2 cone exercises using junction ( ie across centre or at end at right angles)- advise use 1 different coloured cone if joining spiral to serpentine or fig 8
- (5) Bonus can come from Bonus exercises 1-10
- (6) Signs min 2m apart, cones or distraction bowls 1.5M apart (except disability requirements) 2 part exercises 2-3 M apart. Jumps need 8