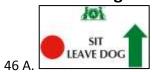

## Level 4 Mini signs 2019





















54 B.











## Bonus Ex 10 A



Bonus Ex 10 B



## l evel 4

- (1) There should be a minimum of fifteen and a maximum of seventeen exercises, with no more than twelve static positions.
- (2) There should be a minimum of one and a maximum of four exercises from Level 3, and a minimum of one and a maximum of four exercises from Level 4.
- (3) More than 2 exercises can be linked and more than 1 distraction exercise is allowed
- (4)Can join 2 cone exercises using junction ( ie across centre or at end at right angles)- advise use 1 different coloured cone if joining spiral to serpentine or fig 8
- (5) Bonus can come from Bonus exercises 1-10
- (6) Signs min 2m apart, cones or distraction bowls 1.5M apart (except disability requirements) 2 part exercises 2-3 M apart. Ju