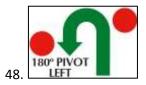

## Level 4 Mini signs 2019





















54 B.











## Bonus Ex 10 A



Bonus Ex 10 B



## l evel 4

- (1) There should be a minimum of fifteen and a maximum of seventeen exercises, with no more than twelve static positions.
- (2) There should be a minimum of one and a maximum of four exercises from Level 3, and a minimum of one and a maximum of four exercises from Level 4.
- (3) More than 2 exercises can be linked and more than 1 distraction exercise is allowed
- (4)Can join 2 cone exercises using junction ( ie across centre or at end at right angles)- advise use 1 different coloured cone if joining spiral to serpentine or fig 8
- (5) Bonus can come from Bonus exercises 1-10
- (6) Signs min 2m apart, cones or distraction bowls 1.5M apart (except disability requirements) 2 part exercises 2-3 M apart. Jumps ne