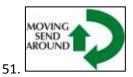

## Level 4 Mini signs 2019





















54 B.











## Bonus Ex 10 A



Bonus Ex 10 B



## l evel 4

- (1) There should be a minimum of fifteen and a maximum of seventeen exercises, with no more than twelve static positions.
- (2) There should be a minimum of one and a maximum of four exercises from Level 3, and a minimum of one and a maximum of four exercises from Level 4.
- (3) More than 2 exercises can be linked and more than 1 distraction exercise is allowed
- (4)Can join 2 cone exercises using junction ( ie across centre or at end at right angles)- advise use 1 different coloured cone if joining spiral to serpentine or fig 8
- (5) Bonus can come from Bonus exercises 1-10
- (6) Signs min 2m apart, cones or distraction bowls 1.5M apart (except disability requirements) 2 part exercises 2-3 M apart. Jumps need 8M